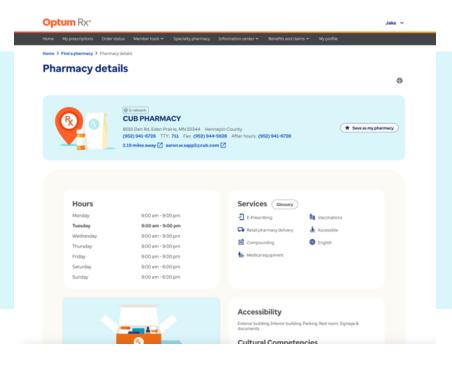

# **Your Pharmacy Network**

## Top network access

#### **Broad Network**

Nationwide access

#### Pharmacy network with broad access

Nationwide access to ~67K retail pharmacies
Includes all contracted retail pharmacies
All Chains (i.e. Walgreens, CVS, etc.), Grocery store pharmacies and Independent pharmacies.